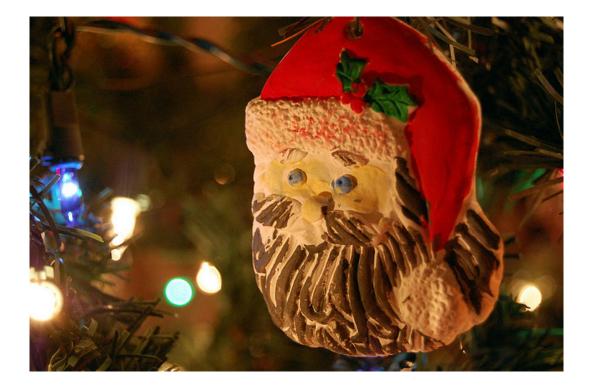

## **Porcelain Santa**

Someone must have tossed it from a car and onto the sidewalk, here, where the bus comes the woman who works at Woolworth's slips a chip of beard into her purse but God knows why they did it.

Maybe the last mailbox was filled with Belgium blocks, or reinforced in a way that made the bat swing back and shatter their rear window, so they found something else to destroy.

Or a husband, whose mother *just* loved it, never returned from his business in Guam. Imagine that mock Statue of Liberty, surrounded by palm trees on the postcard.

Or some poor drunk just lifted it from the bar, as if it were a *Guinness* glass or a coaster, and, somehow, in the middle of *White Christmas,* just couldn't bear the burden of bringing it home.

<sup>(</sup>function(i,s,o,g,r,a,m){i['GoogleAnalyticsObject']=r;i[r]=i[r]||function(){ (i[r].q=i[r].q||[]).push(arguments)},i[r].l=1\*new Date();a=s.createElement(o), m=s.getElementsByTagName(o)[0];a.async=1;a.src=g;m.parentNode.insertBefore(a,m) })(window,document,'script','https://www.gooff@ge 1 of 2 analytics.com/analytics.js','ga'); ga('create', 'UA-18260536-1', 'auto'); ga('send', 'pageview');

## **Art Information**

• "Weatherworn Santa [3]" © Steve Snodgrass; Creative Commons license.

Jim Robinson is a doctoral student in systematic theology at Fordham University. His primary interests are ecotheology, religious pluralism, and religion and literature. He received his MTS from Harvard Divinity School in 2013 and his BA from Drew University in 2011. His poems have appeared in *Word Riot, Metazen,* and *The Wick.* 